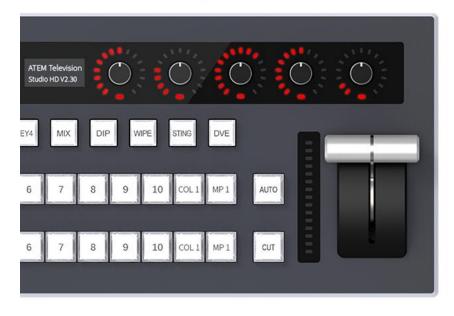

### **Parameters**

- \*10 channels live streaming switcher, and supports 10 channels PGM +10 channels PVW live streaming switch.
- \*40 physical buttons are integrated on control panel for switching of channels and effects.
- \*Built-in audio adjustment function, and up to 5 channels' audio volume can be adjusted by 5 knobs integrated on the control panel.

## 10 Channels PGM & PVW

40 physical buttons are integrated on control panel for switching of channels and effects

<sup>\*</sup>Tally function, and supports 20 channels Tally signals (10 channels PGM +10 channels PVW) output by DB25 interface.

## **Audio control**

Up to 5 channels audio volume adjustments can be controlled via 5 integrated knobs of the machine

Mob.: +86 -15012476287 Email: sales@9ttop.com

| Main features:     |                                       |
|--------------------|---------------------------------------|
| Compatible device  | KT-KD50A: Blackmagic Atem             |
| Connection method  | KD50A: LAN (support POE)              |
| channel            | KD50A: 10 inputs + 1 COL + 1 MP       |
| volume control     | 1 input + 4 output                    |
| Transition control | Automatic transition, hard cut, T-Bar |
| Transition effects | Support                               |
| Status light       | Support                               |
| Display screen     | Support                               |
| Tally              | 10-channel PGM+10-channel PVW         |
| Power supply       |                                       |
| Input voltage      | DC 12V                                |
| Input Current      | 0.3A                                  |
| Rated power        | 4W                                    |
| POE                | KD50A: Standard802.3AF                |
| Others             |                                       |
| Use environment    | Indoor                                |
| Operating          | 0°C~40°C                              |
| temperature        |                                       |
| Storage            | -10℃~50℃                              |
| temperature        |                                       |
| Dimensions         | 420*257.52*121.2mm                    |