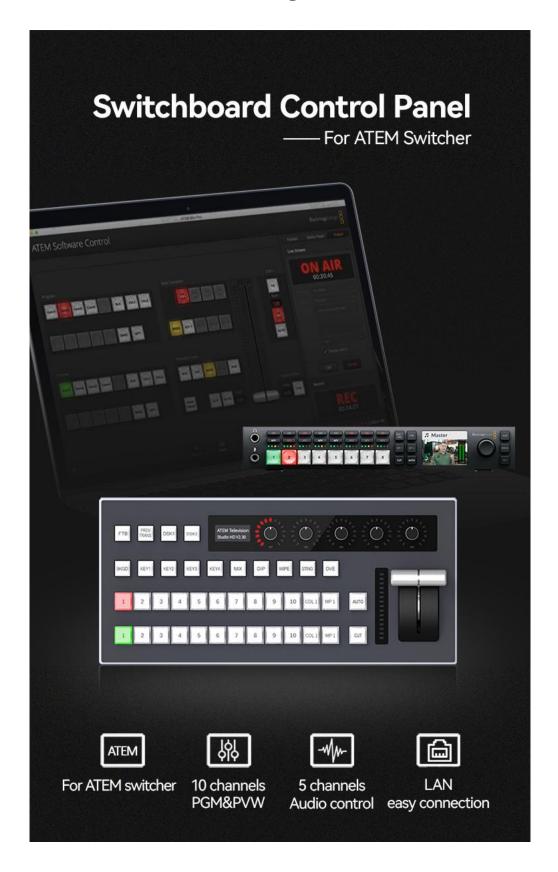

## KT-KD50A Blackmagic ATEM Controller

Mob.: +86 -15012476287 Email: sales@9ttop.com

#### **Features:**

- \*Multi-function switchboard control panel, ideal for audio and video live broadcasting system, audio and video recording system.
- \*Connected to ATEM switchers by LAN, and compatible with ATEM Software Control.

### **Parameters**

- \*10 channels live streaming switcher, and supports 10 channels PGM +10 channels PVW live streaming switch.
- \*40 physical buttons are integrated on control panel for switching of channels and effects.
- \*Built-in audio adjustment function, and up to 5 channels' audio volume can be adjusted by 5 knobs integrated on the control panel.

## 10 Channels PGM & PVW

40 physical buttons are integrated on control panel for switching of channels and effects

<sup>\*</sup>Tally function, and supports 20 channels Tally signals (10 channels PGM +10 channels PVW) output by DB25 interface.

## **Audio control**

Up to 5 channels audio volume adjustments can be controlled via 5 integrated knobs of the machine

Mob.: +86 -15012476287 Email: sales@9ttop.com

| Main features:     |                                       |
|--------------------|---------------------------------------|
| Compatible device  | KT-KD50A: Blackmagic Atem             |
| Connection method  | KD50A: LAN (support POE)              |
| channel            | KD50A: 10 inputs + 1 COL + 1 MP       |
| volume control     | 1 input + 4 output                    |
| Transition control | Automatic transition, hard cut, T-Bar |
| Transition effects | Support                               |
| Status light       | Support                               |
| Display screen     | Support                               |
| Tally              | 10-channel PGM+10-channel PVW         |
| Power supply       |                                       |
| Input voltage      | DC 12V                                |
| Input Current      | 0.3A                                  |
| Rated power        | 4W                                    |
| POE                | KD50A: Standard802.3AF                |
| Others             |                                       |
| Use environment    | Indoor                                |
| Operating          | 0°C~40°C                              |
| temperature        |                                       |
| Storage            | -10℃~50℃                              |
| temperature        |                                       |
| Dimensions         | 420*257.52*121.2mm                    |