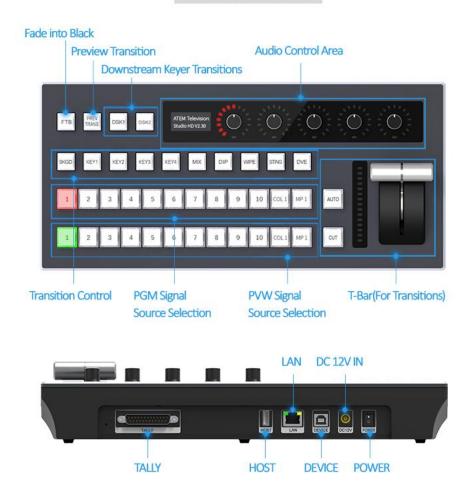

#### **Features:**

- \*Multi-function switchboard control panel, ideal for audio and video live broadcasting system, audio and video recording system.
- \*Connected to ATEM switchers by LAN, and compatible with ATEM Software Control.

### **Parameters**

- \*10 channels live streaming switcher, and supports 10 channels PGM +10 channels PVW live streaming switch.
- \*40 physical buttons are integrated on control panel for switching of channels and effects.
- \*Built-in audio adjustment function, and up to 5 channels' audio volume can be adjusted by 5 knobs integrated on the control panel.

## 10 Channels PGM & PVW

40 physical buttons are integrated on control panel for switching of channels and effects

<sup>\*</sup>Tally function, and supports 20 channels Tally signals (10 channels PGM +10 channels PVW) output by DB25 interface.

## **Audio control**

Up to 5 channels audio volume adjustments can be controlled via 5 integrated knobs of the machine

Mob.: +86 -15012476287 Email: sales@9ttop.com

| Main features:     |                                       |
|--------------------|---------------------------------------|
| Compatible device  | KT-KD50A: Blackmagic Atem             |
| Connection method  | KD50A: LAN (support POE)              |
| channel            | KD50A: 10 inputs + 1 COL + 1 MP       |
| volume control     | 1 input + 4 output                    |
| Transition control | Automatic transition, hard cut, T-Bar |
| Transition effects | Support                               |
| Status light       | Support                               |
| Display screen     | Support                               |
| Tally              | 10-channel PGM+10-channel PVW         |
| Power supply       |                                       |
| Input voltage      | DC 12V                                |
| Input Current      | 0.3A                                  |
| Rated power        | 4W                                    |
| POE                | KD50A: Standard802.3AF                |
| Others             |                                       |
| Use environment    | Indoor                                |
| Operating          | 0°C~40°C                              |
| temperature        |                                       |
| Storage            | -10℃~50℃                              |
| temperature        |                                       |
| Dimensions         | 420*257.52*121.2mm                    |