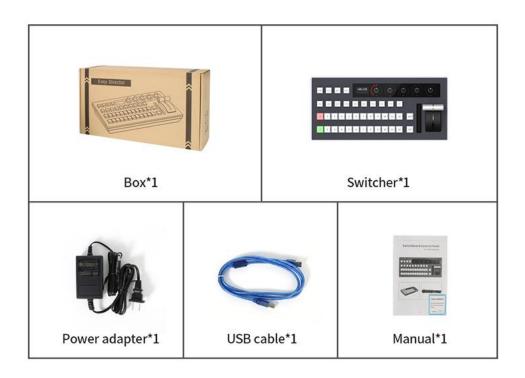

hannel PVW         |
| Power supply       |                                       |
| Input voltage      | DC 12V                                |
| Input Current      | 0.3A                                  |
| Rated power        | 4W                                    |
| POE                | KD50A: Standard802.3AF                |
| Others             |                                       |
| Use environment    | Indoor                                |
| Operating          | 0°C~40°C                              |
| temperature        |                                       |
| Storage            | -10℃~50℃                              |
| temperature        |                                       |
| Dimensions         | 420*257.52*121.2mm                    |

# What's in the box?