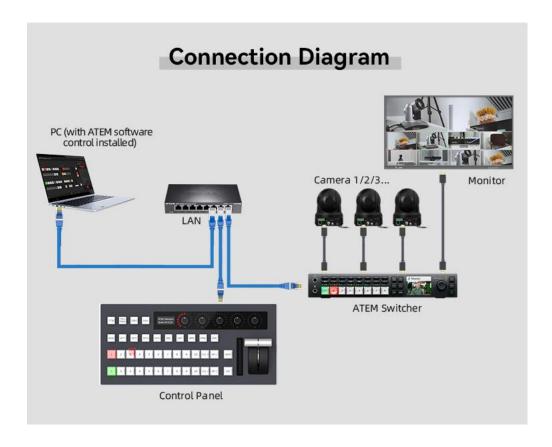

Mob.: +86 -15012476287 Email: sales@9ttop.com

\*Easy connection, and only 1 network cable is needed to connect ATEM equipment and PC.

## **Easy Connection**

Only one network cable is needed to connect ATEM equipment with PC

<sup>\*</sup>Stylish appearance, anodized aluminum alloy panel, and can be adapted to various environments.