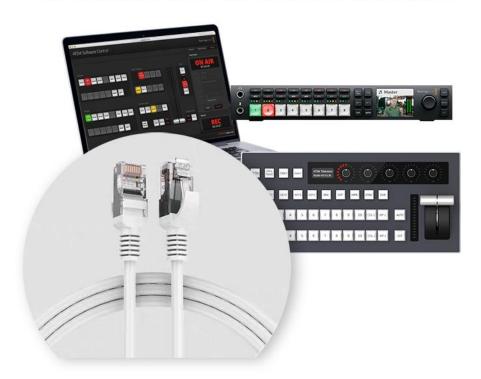

Mob.: +86 -15012476287 Email: sales@9ttop.com

\*Easy connection, and only 1 network cable is needed to connect ATEM equipment and PC.

## **Easy Connection**

Only one network cable is needed to connect ATEM equipment with PC

<sup>\*</sup>Stylish appearance, anodized aluminum alloy panel, and can be adapted to various environments.